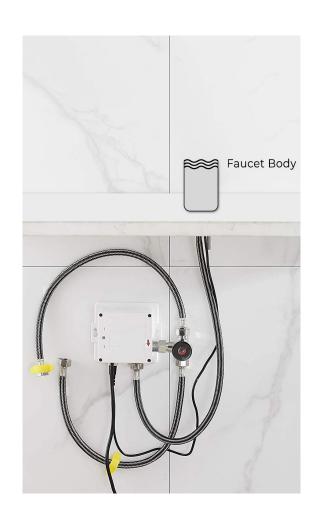

## **SPECS:**

Power: DC:6V(4AA alkaline battery)

AC:220V-240V; 50/60HZ

Water Consumption: 0.05Mpa-0.7Mpa Detection Zone: 16-32 cm or adjustable

Motor valve lifespan: up to 500000

flushes

Battery lifespan: 100000 cycles