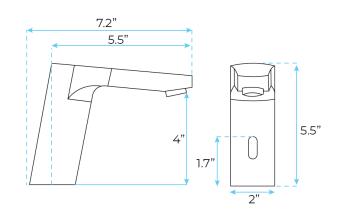

Dia of installing faucet: 33~35mm

Diameter of inlet pipe: DN5 Diameter of outlet pipe: DN5